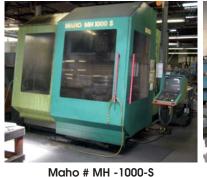

## **Braiding Machine Co.**

1211 High Street Central Falls. Rhode Island

**Final Bidding** October 27, 2 PM

G&L 42" CNC VTL

G&LWinsolomatic

Hawk CNC Mill

Bridgeport 2 HP Series I

Feeler Lathe #2