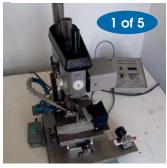

## FIRST CLASS

FORWARDING SERVICE REQUESTED

Fadal 5020A

Intertech #42-170

Kohema Gap Bed

Micro-Vu 14"

Final Bidding: September 24, 2:00 PM (EDT) Inspection: September 22, 9 AM to 4 PM