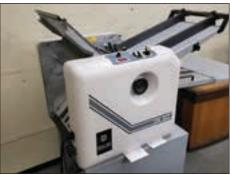

### FOLDERS

- **MBO** Folder Model B32-S-C, S/N Q11/135, 4/4/4, Perfection Series, Continuous Feed, #A76 Delivery
- MBO Folder Model B26E, S/N X08/09 (New 2012) 4/4/4 Continuous Feed, #A76 Delivery
- MBO Folder Model B123 S/N S03/63, 4/4, Pile Feed #A56 Delivery

Baum Folder Model 714XLTD-2-P-1, S/N 014VE0100, 14x20