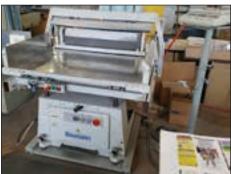

### FOLDERS

- **MBO** Folder Model B32-S-C, S/N Q11/135, 4/4/4, Perfection Series, Continuous Feed, #A76 Delivery
- MBO Folder Model B26E, S/N X08/09 (New 2012) 4/4/4 Continuous Feed, #A76 Delivery
- MBO Folder Model B123 S/N S03/63, 4/4, Pile Feed #A56 Delivery