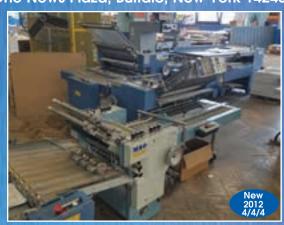

### FOLDERS

- **MBO** Folder Model B32-S-C, S/N Q11/135, 4/4/4, Perfection Series, Continuous Feed, #A76 Delivery
- MBO Folder Model B26E, S/N X08/09 (New 2012) 4/4/4 Continuous Feed, #A76 Delivery
- MBO Folder Model B123 S/N S03/63, 4/4, Pile Feed #A56 Delivery