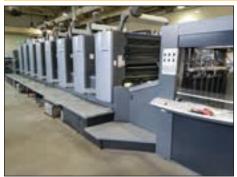

### **PRINTING PRESSES**

- Heidelberg 8-Color Sheet Fed Printing Press Model SM102-8-P, S/N 548471 (New 2007), Impressions: 97.77 Million, Perfector, CP2000 Console, Scanner, Axis Control, Closed Loop, Sentinel Ink Canisters, SAPC, ABW, Technotrans Circulation, (2) Plate Register Punches - Subject to Prior Sale
- KBA 5-Color Sheet Fed Printing Press Model Performa 74-5+L, S/N 750143 (New 2005), Impressions: 65,579,337, Harris & Bruno LithoCoat Aqueous Coater, Technotrans Circulation, Remote Console, Grafix Digital 3000 Powder - Subject to Prior Sale