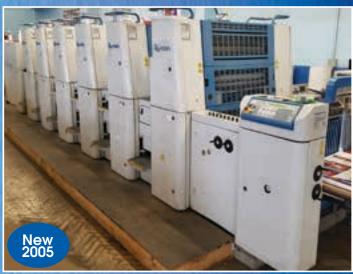

### **PRINTING PRESSES**

- Heidelberg 8-Color Sheet Fed Printing Press Model SM102-8-P, S/N 548471 (New 2007), Impressions: 97.77 Million, Perfector, CP2000 Console, Scanner, Axis Control, Closed Loop, Sentinel Ink Canisters, SAPC, ABW, Technotrans Circulation, (2) Plate Register Punches - Subject to Prior Sale
- KBA 5-Color Sheet Fed Printing Press Model Performa 74-5+L, S/N 750143 (New 2005), Impressions: 65,579,337, Harris & Bruno LithoCoat Aqueous Coater, Technotrans Circulation, Remote Console, Grafix Digital 3000 Powder - Subject to Prior Sale