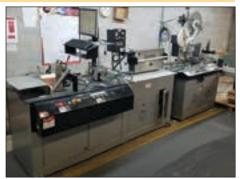

### **PRINTING PRESSES**

- Heidelberg 8-Color Sheet Fed Printing Press Model SM102-8-P, S/N 548471 (New 2007), Impressions: 97.77 Million, Perfector, CP2000 Console, Scanner, Axis Control, Closed Loop, Sentinel Ink Canisters, SAPC, ABW, Technotrans Circulation, (2) Plate Register Punches - Subject to Prior Sale
- KBA 5-Color Sheet Fed Printing Press Model Performa 74-5+L, S/N 750143 (New 2005), Impressions: 65,579,337, Harris & Bruno LithoCoat Aqueous Coater, Technotrans Circulation, Remote Console, Grafix Digital 3000 Powder - Subject to Prior Sale

## **CTP SYSTEM**

Heidelberg Suprasetter CTP System Model PL000.0000, S/N PL002882 (New 2012), Auto Dual Cassette Loader, with Agfa Azura C95 Processor