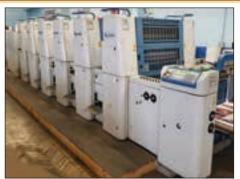

### **PRINTING PRESSES**

- Heidelberg 8-Color Sheet Fed Printing Press Model SM102-8-P, S/N 548471 (New 2007), Impressions: 97.77 Million, Perfector, CP2000 Console, Scanner, Axis Control, Closed Loop, Sentinel Ink Canisters, SAPC, ABW, Technotrans Circulation, (2) Plate Register Punches - Subject to Prior Sale
- KBA 5-Color Sheet Fed Printing Press Model Performa 74-5+L, S/N 750143 (New 2005), Impressions: 65,579,337, Harris & Bruno LithoCoat Aqueous Coater, Technotrans Circulation, Remote Console, Grafix Digital 3000 Powder - Subject to Prior Sale