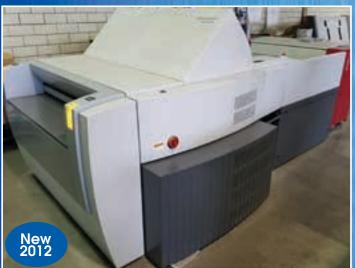

## **CTP SYSTEM**

Heidelberg Suprasetter CTP System Model PL000.0000, S/N PL002882 (New 2012), Auto Dual Cassette Loader, with Agfa Azura C95 Processor