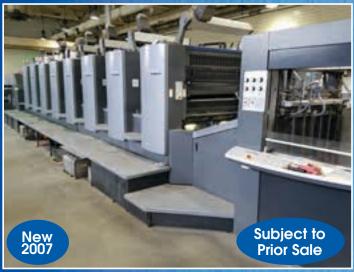

### **PRINTING PRESSES**

- Heidelberg 8-Color Sheet Fed Printing Press Model SM102-8-P, S/N 548471 (New 2007), Impressions: 97.77 Million, Perfector, CP2000 Console, Scanner, Axis Control, Closed Loop, Sentinel Ink Canisters, SAPC, ABW, Technotrans Circulation, (2) Plate Register Punches - Subject to Prior Sale
- KBA 5-Color Sheet Fed Printing Press Model Performa 74-5+L, S/N 750143 (New 2005), Impressions: 65,579,337, Harris & Bruno LithoCoat Aqueous Coater, Technotrans Circulation, Remote Console, Grafix Digital 3000 Powder - Subject to Prior Sale