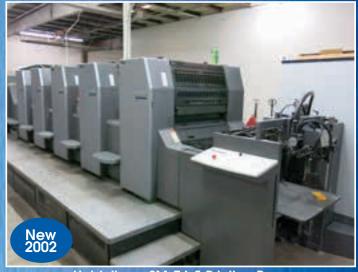

**Heidelberg** 5-Color Sheet Fed Printing Press Model SM-74-5, S/N 626-265 (New 2002), 20 7/8" x 29 1/8", Perfecting 2/3, 86.7 Million Impressions, No Coater, Perfector Rebuilt, CP2000. Subject to Prior Sale, Inquiries Call Fred Moss at 781-844-1645.