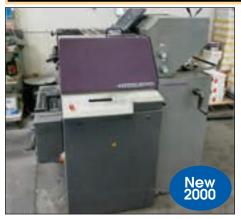

**Heidelberg** DI Press Model QM-46-2, S/N 961603 (New 2000), 2 Color Press 11" x 17" Format