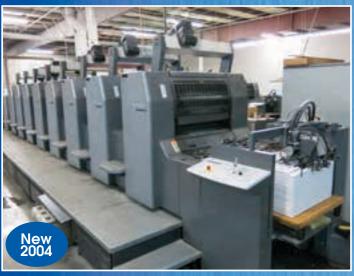

#### PRINTING PRESSES

**Heidelberg** 8-Color Sheet Fed Printing Press Model SM74-8-P5+L, (New 2004), S/N 627076, 20 7/8" x 29 1/8", Perfecting 4/4, In Line Aqueous Coating, 130.7 Million Impressions, Perfector Rebuilt, CP2000. Subject to Prior Sale, Inquiries Call Fred Moss at 781-844-1645.