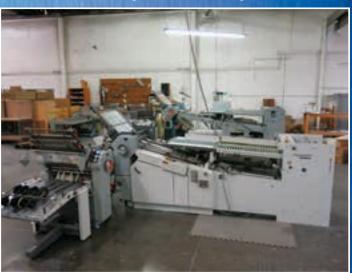

#### **FOLDERS**

**Heidelberg Stahl** Folder Model TD78, Continuous Feed, w/ Heidelberg VSA-3-66+MKE Stacker Delivery (2003)

Heidelberg Stahl Folder Model RI55-1, S/N FH.FAQA.00011 (New 2002), 4/4, w/Heidelberg VSA-3-66/M Stacker Delivery