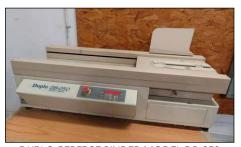

#### SHEET FED PRINTING PRESSES - COMPLETE BINDERY - CTP - MAILING

POLAR MOHR LW-1000-4 PAPER LIFT

SEAL IMAGE 600 61" LAMINATOR

DUPLO PERFECT BINDER MODEL DB-250

PAC SM65 STRAPPING MACHINE

STAHL ST90 SADDLE STITCHER