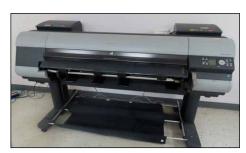

ORIGINAL HEIDELBERG WINDMILL PRESS

CANON IPF8400S PROOFER

KIRK RUDY KR545D TABBING MACHINE

ORIGINAL HEIDELBERG SBGS DIE CUTTER

KODAK MAGNUS 800 CTP SYSTEM

CANON IPF8000S PROOFER

CHESHIRE 2" TLS TABBING MACHINE