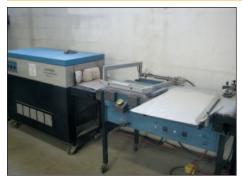

#### PACKAGING MACHINES

Weldotron Auto Shrinkwrap Machine Model 1602 S/N WB87816D (New 1996) (39 College View Rd., Westerville, Ohio)