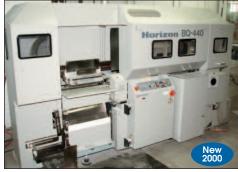

#### PERFECT BINDER

Horizon Perfect Binder Model BG-440, S/N 134009 (New 2000) (1020 W 5th Ave, Columbus, Ohio)