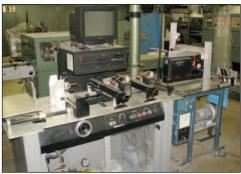

#### VARIABLE DATA PRINT SYSTEM

Buskro Variable Data Ink Jet Print System w/BK600C Controller, lamsco Quick Dry Unit Model 3000