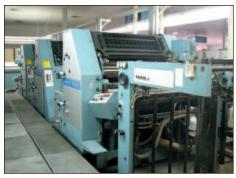

#### PRESSES - SHEET FED

Miehle Roland 6-Color Sheet Fed Printing Press Model 406C, Series 631, 28" x 40", S/N 14906-B-6580 (New 1986), w/ Herbert Dryer, Impression Count: 177 Million (39 College View Rd., Westerville, Ohio)