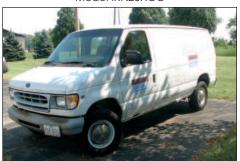

#### XEROX DOCUCOLOR

Xerox Docucolor 2045 Digital Print System, 2000 Series, S/N PM9325351 (New 2001), w/ Xerox-Creo Spire

PC Drive ) (39 College View Rd., Westerville, Ohio)

International Harvester Box Truck, Single Axle (39 College View Rd., Westerville, Ohio) Ford Cargo Van, V8 (39 College View Rd., Westerville, Ohio)