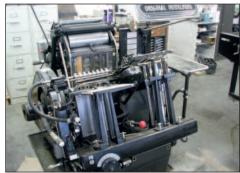

#### LETTER PRESS

Original Heidelberg Windmill Letterpress 10" x 15" (1020 W 5th Ave, Columbus, Ohio)