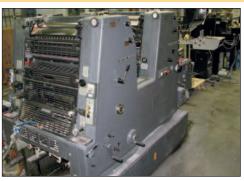

Heidelberg 2-Color Sheet Fed Printing Press Model GTOZ-P52, 14.5" x 20", S/N 685123, (New 1986) (1020 W 5th Ave, Columbus, Ohio)

AB Dick Offset Duplicator Model 9810XC, Swing T-5 Head (7864 Cont) S/N 76486 (1020 W 5th Ave, Columbus, Ohio)