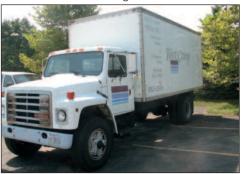

#### XEROX DOCUCOLOR

Xerox Docucolor 2045 Digital Print System, 2000 Series, S/N PM9325351 (New 2001), w/ Xerox-Creo Spire

PC Drive ) (39 College View Rd., Westerville, Ohio)

International Harvester Box Truck, Single Axle (39 College View Rd., Westerville, Ohio) Ford Cargo Van, V8 (39 College View Rd., Westerville, Ohio)