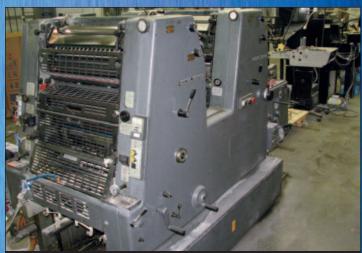

Heidelberg 2-Color Sheet Fed Printing Press Model GTOZ-P52, 14.5" x 20", S/N 685123, (New 1986) (1020 W 5th Ave, Columbus, Ohio)

AB Dick Offset Duplicator Model 9810XC, Swing T-5 Head (7864 Cont) S/N 76486 (1020 W 5th Ave, Columbus, Ohio)