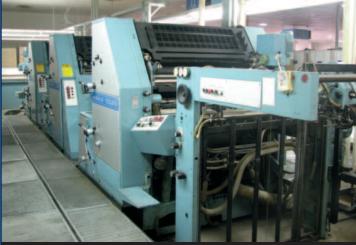

#### PRESSES - SHEET FED

Miehle Roland 6-Color Sheet Fed Printing Press Model 406C, Series 631, 28" x 40", S/N 14906-B-6580 (New 1986), w/ Herbert Dryer, Impression Count: 177 Million (39 College View Rd., Westerville, Ohio)