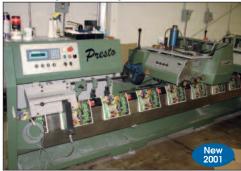

#### SADDLE STITCHERS

Muller Saddle Stitcher Model Presto, Series 1550, (New 2001), (4) Pocket Feeders #1551-0401, (2) Cover Feeders #1528-0417, 3-Knife Trimmer # 1522-0413 (1020 W 5th Ave, Columbus, Ohio)