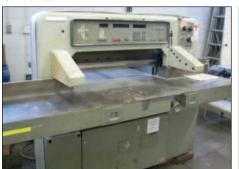

#### PAPER CUTTERS

Polar Mohr Paper Cutter Model 115CE, S/N 4331948 (New 1973) (39 College View Rd., Westerville, Ohio)

Polar Mohr Paper Cutter Model EMC92, S/N 5411960 (New 1984) (1020 W 5th Ave, Columbus, Ohio)