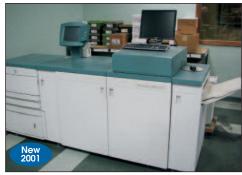

#### XEROX DOCUCOLOR

Xerox Docucolor 2045 Digital Print System, 2000 Series, S/N PM9325351 (New 2001), w/ Xerox-Creo Spire

PC Drive ) (39 College View Rd., Westerville, Ohio)

International Harvester Box Truck, Single Axle (39 College View Rd., Westerville, Ohio) Ford Cargo Van, V8 (39 College View Rd., Westerville, Ohio)