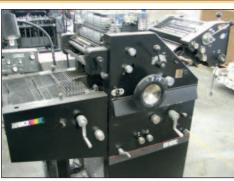

Heidelberg 2-Color Sheet Fed Printing Press Model GTOZ-P52, 14.5" x 20", S/N 685123, (New 1986) (1020 W 5th Ave, Columbus, Ohio)

AB Dick Offset Duplicator Model 9810XC, Swing T-5 Head (7864 Cont) S/N 76486 (1020 W 5th Ave, Columbus, Ohio)