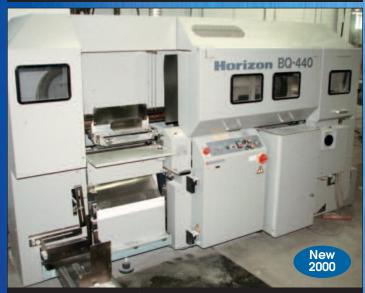

#### PERFECT BINDER

Horizon Perfect Binder Model BG-440, S/N 134009 (New 2000) (1020 W 5th Ave, Columbus, Ohio)