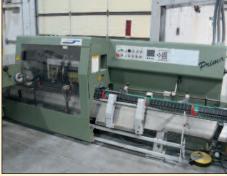

Duplo System 4000 Dynamic Booklet Maker

Muller Martini Saddle Stitcher Line Model Prima S/N 389-0025 8 Pocket Feeders, Cover Feeder

Sale under Management of:

THOMAS INDUSTRIES, INC 2414 BOSTON POST RD. GUILFORD, CT 06437 203 458 0709 www.thomasauction.com

Muller Martini Saddle Stitcher Line Model Prima S/N 389-0025, 8 Pocket Feeders, Cover Feeder

Duplo System 4000 Dynamic Booklet Maker

Original Heidelberg Cylinder Press 21 1/4" x 28 3/8"

MCS Variable Data Ink Jet Print System #1015RSI Base, Friction Feeder, RSI DH6400 Drying System