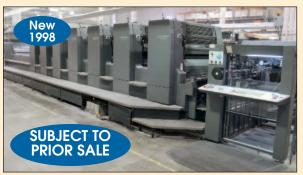

Heidelberg CD102-6+L Printing Press, 161 Million Impressions

**GP2 Auto Case Maker Model SC-2** 

CP Bourg EVA perfect binder Model BB3002 EVA, S/N SN613000560

ODM Sewer Model Super Sewer, S/N SN-¬-107, w/ Seiko Sewing Machine Head

# AUCTION #2 - SHEET FED, BINDERY, MAILING BIDDING CLOSES: MARCH 19, 1:00 PM (ET)

Heidelberg 6 Color Sheet Fed Printing Press Model CD102-6+L, S/N 540399, Extended Delivery, Vario Dampening, Closed Loop with Intellitrax Scanner, Grafix Powder Coat Delivery, Auto Plate Changers, Auto Blanket Washers, Roll Coater, 161 Million Impressions, CPC 104 Console, IR Dryer and Air Knifes, Plate Punch