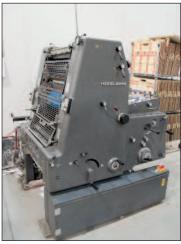

# AUCTION #2 - SHEET FED, BINDERY, MAILING BIDDING CLOSES: MARCH 19, 1:00 PM (ET)

Heidelberg 6 Color Sheet Fed Printing Press Model CD102-6+L, S/N 540399, Extended Delivery, Vario Dampening, Closed Loop with Intellitrax Scanner, Grafix Powder Coat Delivery, Auto Plate Changers, Auto Blanket Washers, Roll Coater, 161 Million Impressions, CPC 104 Console, IR Dryer and Air Knifes, Plate Punch