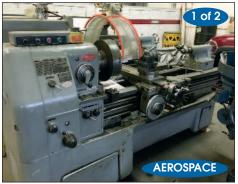

## SALE DATE: WEDNESDAY, MAY 4th 1:00 PM (ET)

OKUMA # LS 21"x 54" ENGINE LATHE

MORI-SEIKI # MS-1250G ENGINE LATHE

TOOLMEX # TUR-63A ENGINE LATHE

VIEW of "LARGE BORE" 3-Jaw Chucks

SIP 31" PRECISION ROTARY TABLE