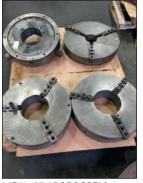

## SALE DATE: WEDNESDAY, MAY 4th 1:00 PM (ET)

OKUMA # LS 21"x 54" ENGINE LATHE

MORI-SEIKI # MS-1250G ENGINE LATHE

TOOLMEX # TUR-63A ENGINE LATHE

VIEW of "LARGE BORE" 3-Jaw Chucks

SIP 31" PRECISION ROTARY TABLE