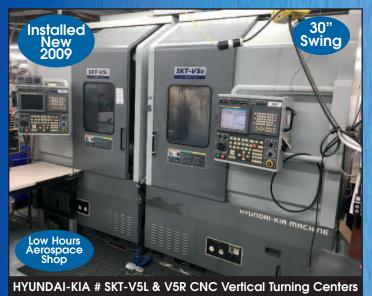

MATSUURA # MC-1000-VDC "Twin Spindle" CNC VMC

OKUMA # CADET-MATE CNC VMC

DeVlieg # 4K-120 "JIG-MILL"

MATSUURA # MC-800-VDC "TWIN SPINDLE" CNC VMC

HYUNDAI-KIA # SKT-V5L & V5R CNC VERTICAL TURNING CENTERS

Kingsbury # HM-500 CNC HORIZONTAL MACHINING CENTER