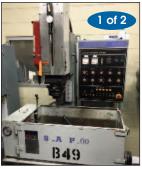

### **VARIOUS LOCATIONS: SEE LOT CATALOG FOR LOCATIONS**

OKAMOTO # LINEAR 6-18-B SURFACE GRINDER

BROWN & SHARPE # 612 "Master" Surface Grinder

MITSUI-SEIKI 6"X 12" PRECISION SURFACE GRINDER

SODICK # AQ-55L CNC "SINKER TYPE EDM"