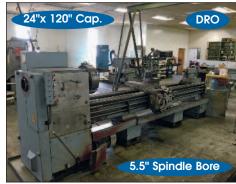

LEBLOND 26"x 96" "REGAL SERVO SHIFT" ENGINE LATHE

HYSTER # H-400B "DIESEL" FORKLIFT TRUCK

View of ROBOTIC "Pick & Place" SYSTEM

VIEW OF MILLER WELDERS

VIEW of BEARINGS & PILLOW BLOCKS