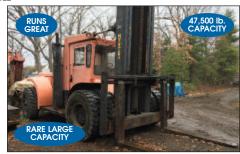

LEBLOND 26"x 96" "REGAL SERVO SHIFT" ENGINE LATHE

HYSTER # H-400B "DIESEL" FORKLIFT TRUCK

View of ROBOTIC "Pick & Place" SYSTEM

VIEW OF MILLER WELDERS

VIEW of BEARINGS & PILLOW BLOCKS