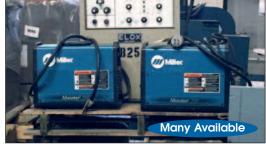

LEBLOND 26"x 96" "REGAL SERVO SHIFT" ENGINE LATHE

HYSTER # H-400B "DIESEL" FORKLIFT TRUCK

View of ROBOTIC "Pick & Place" SYSTEM

VIEW OF MILLER WELDERS

VIEW of BEARINGS & PILLOW BLOCKS