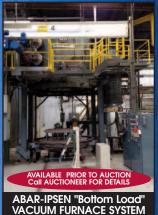

ABAR-IPSEN "Bottom Load" VACUUM FURNACE SYSTEM

SHARP # F-25C EDM HOLE "Popper-Sinker Type"

EDGETEK "SUPER ABRASIVE 4-AXIS" CNC GRINDER

AUTO-CRIB # ROBO-500 TOOL VENDING SYSTEM