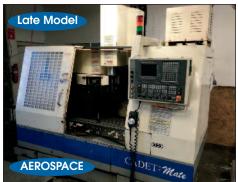

MATSUURA # MC-1000-VDC "Twin Spindle" CNC VMC

OKUMA # CADET-MATE CNC VMC

DeVlieg # 4K-120 "JIG-MILL"

MATSUURA # MC-800-VDC "TWIN SPINDLE" CNC VMC

HYUNDAI-KIA # SKT-V5L & V5R CNC VERTICAL TURNING CENTERS

Kingsbury # HM-500 CNC HORIZONTAL MACHINING CENTER