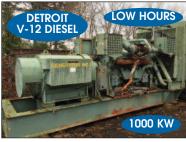

RUSH # 250-A "AUTOMATIC" DRILL GRINDER

VIDMAR TYPE CABINET

DRY COOLERS, INC. "CLOSED LOOP COOLING UNIT"

VIEW of VIDMAR TYPE WORK-BENCH

(2) GM SYSTEM "FRONT LOAD" VACUUM FURNACES

KATO ENGINEERING # 1000-EX-9E POWER GENERATOR