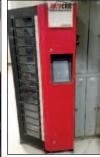

ABAR-IPSEN "Bottom Load" VACUUM FURNACE SYSTEM

SHARP # F-25C EDM HOLE "Popper-Sinker Type"

EDGETEK "SUPER ABRASIVE 4-AXIS" CNC GRINDER

AUTO-CRIB # ROBO-500 TOOL VENDING SYSTEM