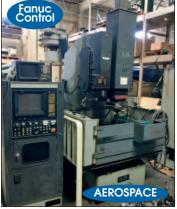

### **VARIOUS LOCATIONS: SEE LOT CATALOG FOR LOCATIONS**

OKAMOTO # LINEAR 6-18-B SURFACE GRINDER

BROWN & SHARPE # 612 "Master" Surface Grinder

MITSUI-SEIKI 6"X 12" PRECISION SURFACE GRINDER

SODICK # AQ-55L CNC "SINKER TYPE EDM"