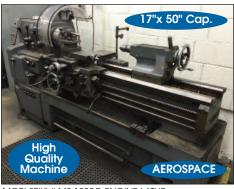

## SALE DATE: WEDNESDAY, MAY 4th 1:00 PM (ET)

OKUMA # LS 21"x 54" ENGINE LATHE

MORI-SEIKI # MS-1250G ENGINE LATHE

TOOLMEX # TUR-63A ENGINE LATHE

VIEW of "LARGE BORE" 3-Jaw Chucks

SIP 31" PRECISION ROTARY TABLE