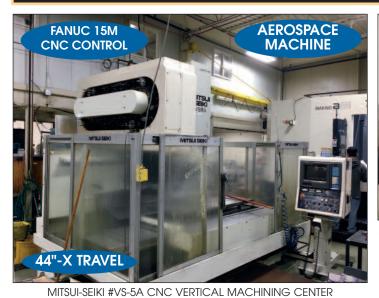

### **VARIOUS LOCATIONS: SEE LOT CATALOG FOR LOCATIONS**

OKAMOTO # LINEAR 6-18-B SURFACE GRINDER

BROWN & SHARPE # 612 "Master" Surface Grinder

MITSUI-SEIKI 6"X 12" PRECISION SURFACE GRINDER

SODICK # AQ-55L CNC "SINKER TYPE EDM"