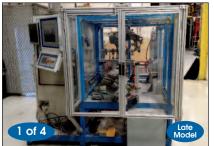

LEBLOND 26"x 96" "REGAL SERVO SHIFT" ENGINE LATHE

HYSTER # H-400B "DIESEL" FORKLIFT TRUCK

View of ROBOTIC "Pick & Place" SYSTEM

VIEW OF MILLER WELDERS

VIEW of BEARINGS & PILLOW BLOCKS