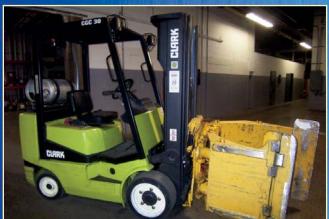

### Clark LPG Forklift w/Roll Clamp

Polar Mohr #L-1000-W-6 Paper Lift

Sheeter Model GCS-23562-38; 1970'S Vintage

Harris Web Press M1000, 23.5 x 38 - 6 Units, Blava Sheeter, Pattern perf Unit, pattern Glue Unit, 50" Roll Capacity, Brush Dampener System, Harmonic Drive, 12 Tec Dryer, Butler Roll Feed Stand, Web Printing Controls, Web Guide System Model 20-AC; 1970'S Vintage

# **ALSO OFFERING**

• (2) Clark Forklifts w/Roll Clamps; (3) Yale #MPB040 Electric Pallet Jacks; Interthor 2200 lb Paper Lifts; (4) 3M-Matic #200A Case Sealers; Orion #L66/7 Pallet Wrapper; American Environmental Oil/Ink Separation System; Bessler #T14-8 Shrink Tunnel; (4) Graco Ink Pump, Lasco Portable Fans, (2) Ridgid Shop Vac, Craftsman Tool Cabinets, Strapping Cart; Computer Equipment, Printers & Office Furniture.