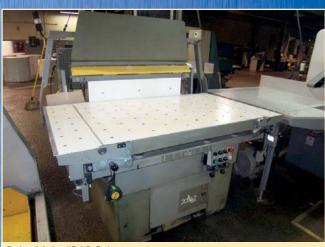

MBO #B32-S-R32 Folde

Polar Mohr #RAB-5 Jogger

MBO #B30-C Folder

### **BINDERY/MAILROOM**

- McCain Saddle Stitcher Line, 6-Pocket, w/Cover Feeder
- Muller Martini Minuteman Saddle Stitcher Line, 6-Pocket
- Polar Mohr #137EC Paper Cutter (New 1998), w/#RAB-5 Jogger & #L-1000-W-6 Paper Lift
- Baum Paper Cutter, w/DLMCC Programmable Control, w/ Polar #L-1000-W-3 Paper Lift
- MBO Folder Model B32-S-R32, Cont. Feed
- (4) MBO Folder Model B30-C, Cont. Feed
- MBO Folder Model B23-3