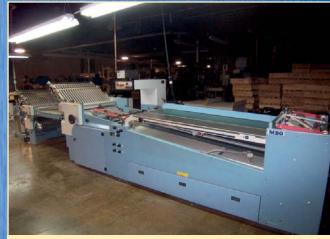

### **BINDERY/MAILROOM**

- McCain Saddle Stitcher Line, 6-Pocket, w/Cover Feeder
- Muller Martini Minuteman Saddle Stitcher Line, 6-Pocket
- Polar Mohr #137EC Paper Cutter (New 1998), w/#RAB-5 Jogger & #L-1000-W-6 Paper Lift
- Baum Paper Cutter, w/DLMCC Programmable Control, w/ Polar #L-1000-W-3 Paper Lift
- MBO Folder Model B32-S-R32, Cont. Feed
- (4) MBO Folder Model B30-C, Cont. Feed
- MBO Folder Model B23-3

# **COMPLETE LOT CATALOG, PHOTOS & REGISTRATION AT: WWW.THOMASAUCTION.COM**

Polar Mohr #137EC Paper Cutter

Fuji Film #Luxel VX-9600CTP Systems

Heidelberg #102SP+L Printing Press (Located In Oceanside NY)