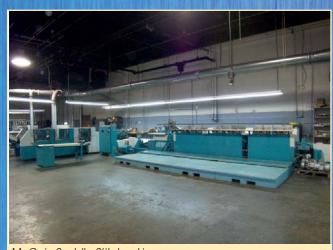

## (3) HARRIS M-1000 WEB PRESSES

- Harris Web Press M1000, 23.5 x 38 6 Units, Blava Sheeter, Combination Folder, Double Former Folder, Pattern Perf Unit, Pattern Glue Unit, Rotary Trimmer, 40" Roll Capacity, Dahlgren System, Harmonic Drive, 12 Tec Dryer, Baldwin Edge Guides; 1970'S Vintage
- Harris Web Press M1000, 23.5 x 38 6 Units, Blava Sheeter, Combination Folder, Double Former Folder, Pattern Perf Unit, Pattern Glue Unit, Rotary Trimmer, 50" Roll Capacity, Brush Dampener System, Harmonic Drive, 12 Tec Dryer, Butler Roll Feed Stand, Blava Inline

### Clark LPG Forklift w/Roll Clamp

Polar Mohr #L-1000-W-6 Paper Lift

Sheeter Model GCS-23562-38; 1970'S Vintage

Harris Web Press M1000, 23.5 x 38 - 6 Units, Blava Sheeter, Pattern perf Unit, pattern Glue Unit, 50" Roll Capacity, Brush Dampener System, Harmonic Drive, 12 Tec Dryer, Butler Roll Feed Stand, Web Printing Controls, Web Guide System Model 20-AC; 1970'S Vintage

### Harris Web Press M1000, 23.5 x 38 - 6 Units

Agfa Proofer Model Sherpa 43