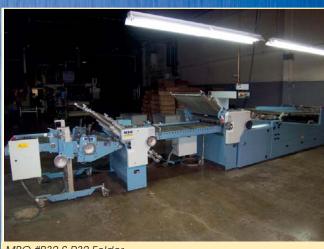

Muller Martini Minuteman Saddle Stitcher

Rima Stacker #RS-10S

MBO #B30-C Folde

McCain Saddle Stitcher Line

Polar Mohr #137EC Paper Cutter

Baum Paper Cutter, w/Programmable Control

MBO #B32-S-R32 Folde

Polar Mohr #RAB-5 Jogger

MBO #B30-C Folder

### **BINDERY/MAILROOM**

- McCain Saddle Stitcher Line, 6-Pocket, w/Cover Feeder
- Muller Martini Minuteman Saddle Stitcher Line, 6-Pocket
- Polar Mohr #137EC Paper Cutter (New 1998), w/#RAB-5 Jogger & #L-1000-W-6 Paper Lift
- Baum Paper Cutter, w/DLMCC Programmable Control, w/ Polar #L-1000-W-3 Paper Lift
- MBO Folder Model B32-S-R32, Cont. Feed
- (4) MBO Folder Model B30-C, Cont. Feed
- MBO Folder Model B23-3