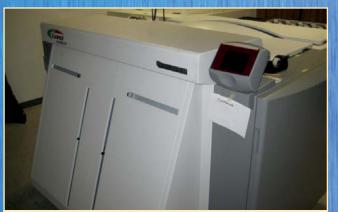

# PREPRESS

- Fuji Film #Luxel VX-9600CTP Systems
- Agfa Antares 1600 CTP System #PJ 8001
- (2) Agfa Proofer Model Sherpa 43 & Sherpa 2
- (2) Epson Proofer Stylus Pro 7800 (2006) & Stylus Pro 4800
- (8) **Apple** Power PC: (1)G5, (3)G4, (1)G3, (3)Imac
- **SRS** Registration Punches
- MacBeth View Stations

Epson Proofer Stylus Pro 7800