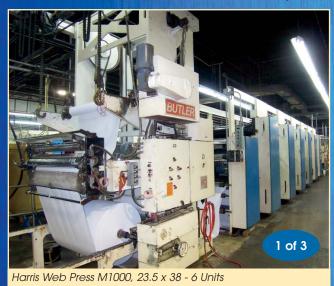

## (3) HARRIS M-1000 WEB PRESSES

- Harris Web Press M1000, 23.5 x 38 6 Units, Blava Sheeter, Combination Folder, Double Former Folder, Pattern Perf Unit, Pattern Glue Unit, Rotary Trimmer, 40" Roll Capacity, Dahlgren System, Harmonic Drive, 12 Tec Dryer, Baldwin Edge Guides; 1970'S Vintage
- Harris Web Press M1000, 23.5 x 38 6 Units, Blava Sheeter, Combination Folder, Double Former Folder, Pattern Perf Unit, Pattern Glue Unit, Rotary Trimmer, 50" Roll Capacity, Brush Dampener System, Harmonic Drive, 12 Tec Dryer, Butler Roll Feed Stand, Blava Inline

### Clark LPG Forklift w/Roll Clamp

Polar Mohr #L-1000-W-6 Paper Lift

Sheeter Model GCS-23562-38; 1970'S Vintage

Harris Web Press M1000, 23.5 x 38 - 6 Units, Blava Sheeter, Pattern perf Unit, pattern Glue Unit, 50" Roll Capacity, Brush Dampener System, Harmonic Drive, 12 Tec Dryer, Butler Roll Feed Stand, Web Printing Controls, Web Guide System Model 20-AC; 1970'S Vintage

### Harris Web Press M1000, 23.5 x 38 - 6 Units

Agfa Proofer Model Sherpa 43