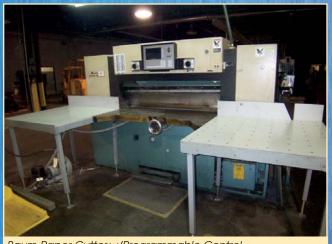

Muller Martini Minuteman Saddle Stitcher

Rima Stacker #RS-10S

MBO #B30-C Folde

McCain Saddle Stitcher Line

Polar Mohr #137EC Paper Cutter

Baum Paper Cutter, w/Programmable Control

### **BINDERY/MAILROOM**

- McCain Saddle Stitcher Line, 6-Pocket, w/Cover Feeder
- Muller Martini Minuteman Saddle Stitcher Line, 6-Pocket
- Polar Mohr #137EC Paper Cutter (New 1998), w/#RAB-5 Jogger & #L-1000-W-6 Paper Lift
- Baum Paper Cutter, w/DLMCC Programmable Control, w/ Polar #L-1000-W-3 Paper Lift
- MBO Folder Model B32-S-R32, Cont. Feed
- (4) MBO Folder Model B30-C, Cont. Feed
- MBO Folder Model B23-3