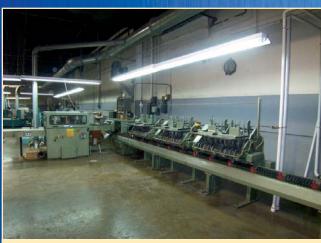

## (3) HARRIS M-1000 WEB PRESSES

- Harris Web Press M1000, 23.5 x 38 6 Units, Blava Sheeter, Combination Folder, Double Former Folder, Pattern Perf Unit, Pattern Glue Unit, Rotary Trimmer, 40" Roll Capacity, Dahlgren System, Harmonic Drive, 12 Tec Dryer, Baldwin Edge Guides; 1970'S Vintage
- Harris Web Press M1000, 23.5 x 38 6 Units, Blava Sheeter, Combination Folder, Double Former Folder, Pattern Perf Unit, Pattern Glue Unit, Rotary Trimmer, 50" Roll Capacity, Brush Dampener System, Harmonic Drive, 12 Tec Dryer, Butler Roll Feed Stand, Blava Inline

### Clark LPG Forklift w/Roll Clamp

Polar Mohr #L-1000-W-6 Paper Lift

Sheeter Model GCS-23562-38; 1970'S Vintage

Harris Web Press M1000, 23.5 x 38 - 6 Units, Blava Sheeter, Pattern perf Unit, pattern Glue Unit, 50" Roll Capacity, Brush Dampener System, Harmonic Drive, 12 Tec Dryer, Butler Roll Feed Stand, Web Printing Controls, Web Guide System Model 20-AC; 1970'S Vintage

### Harris Web Press M1000, 23.5 x 38 - 6 Units

Agfa Proofer Model Sherpa 43