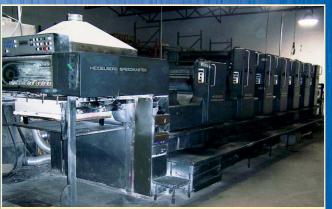

## SHEETFED PRESSES

Heidelberg #102SP+L, New 1992, 6-Color, Perfecting, Coater, 28" x 40", 173mm Impressions (Located In Oceanside NY)

# **COMPLETE LOT CATALOG, PHOTOS & REGISTRATION AT: WWW.THOMASAUCTION.COM**

Polar Mohr #137EC Paper Cutter

Fuji Film #Luxel VX-9600CTP Systems

Heidelberg #102SP+L Printing Press (Located In Oceanside NY)